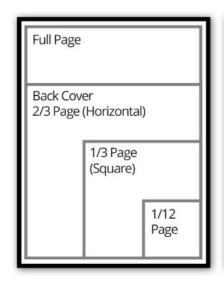

# DISPLAY ADVERTISING DIMENSIONS

| AD SIZE                   | <b>DIMENSIONS</b> (W X H) |
|---------------------------|---------------------------|
| Back Outside Cover        | 7.50 x 7.50 in            |
| Full Page & Inside Cover  | 7.50 x 10.00 in           |
| Inside Cover (full bleed) | 8.75 x 11.50 in           |
| 2/3 Page (vertical)       | 4.50 x 10.0 in            |
| 2/3 Page (horizontal)     | 7.50 x 7.50 in            |
| 1/2 Page (horizontal)     | 7.50 x 4.50 in            |
| 1/3 Page (square)         | 4.50 x 4.50 in            |
| 1/3 Page (vertical)       | 2.25 x 10.00 in           |
| 1/6 Page (horizontal)     | 4.50 x 2.25 in            |
| 1/6 Page (vertical)       | 2.25 x 4.50 in            |
| 1/12 Page                 | 2.25 x 2.25 in            |
| Classified                | Up to 50 words            |