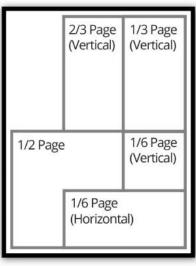

# DISPLAY ADVERTISING DIMENSIONS

| AD SIZE                   | <b>DIMENSIONS</b> (W X H) |
|---------------------------|---------------------------|
| Back Outside Cover        | 7.50 x 7.50 in            |
| Full Page & Inside Cover  | 7.50 x 10.00 in           |
| Inside Cover (full bleed) | 8.75 x 11.50 in           |
| 2/3 Page (vertical)       | 4.50 x 10.0 in            |
| 2/3 Page (horizontal)     | 7.50 x 7.50 in            |
| 1/2 Page (horizontal)     | 7.50 x 4.50 in            |
| 1/3 Page (square)         | 4.50 x 4.50 in            |
| 1/3 Page (vertical)       | 2.25 x 10.00 in           |
| 1/6 Page (horizontal)     | 4.50 x 2.25 in            |
| 1/6 Page (vertical)       | 2.25 x 4.50 in            |
| 1/12 Page                 | 2.25 x 2.25 in            |
| Classified                | Up to 50 words            |