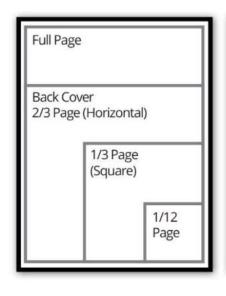

## **DISPLAY ADVERTISING RATES**

| Ad Size                       | 1x    | 3x    | 6x    | 11x   |
|-------------------------------|-------|-------|-------|-------|
| Back Cover                    | \$930 | \$902 | \$874 | \$837 |
| First Page Premium            | \$895 | \$868 | \$841 | \$806 |
| Front Inside Cover            | \$885 | \$858 | \$832 | \$797 |
| Back Inside Cover             | \$800 | \$776 | \$752 | \$720 |
| Full Page Premium (pages 2-5) | \$780 | \$757 | \$733 | \$702 |
| Full Page                     | \$710 | \$689 | \$667 | \$639 |
| 2/3 Page                      | \$650 | \$631 | \$611 | \$585 |
| 1/2 Page                      | \$545 | \$529 | \$512 | \$491 |
| 1/3 Page (square)             | \$455 | \$441 | \$428 | \$410 |
| 1/3 Page (vertical)           | \$440 | \$427 | \$414 | \$396 |
| 1/6 Page                      | \$305 | \$296 | \$287 | \$275 |
| 1/12 Page                     | \$220 | \$213 | \$207 | \$198 |
| Classified                    | \$60  | \$50  | \$50  | \$50  |

## **DISPLAY ADVERTISING DIMENSIONS**

| AD SIZE                   | DIMENSIONS (W X H) |  |  |
|---------------------------|--------------------|--|--|
| Back Outside Cover        | 7.50 x 7.50 in     |  |  |
| Full Page & Inside Cover  | 7.50 x 10.00 in    |  |  |
| Inside Cover (full bleed) | 8.75 x 11.50 in    |  |  |
| 2/3 Page (vertical)       | 4.50 x 10.0 in     |  |  |
| 2/3 Page (horizontal)     | 7.50 x 7.50 in     |  |  |
| 1/2 Page (horizontal)     | 7.50 x 4.50 in     |  |  |
| 1/3 Page (square)         | 4.50 x 4.50 in     |  |  |
| 1/3 Page (vertical)       | 2.25 x 10.00 in    |  |  |
| 1/6 Page (horizontal)     | 4.50 x 2.25 in     |  |  |
| 1/6 Page (vertical)       | 2.25 x 4.50 in     |  |  |
| 1/12 Page                 | 2.25 x 2.25 in     |  |  |
| Classified                | Up to 50 words     |  |  |