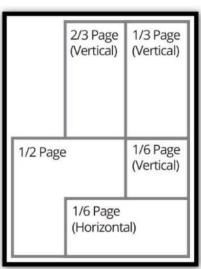

## **DISPLAY ADVERTISING RATES**

| Ad Size                       | 1x    | 3x    | 6x    | 11x   |
|-------------------------------|-------|-------|-------|-------|
| Back Cover                    | \$930 | \$902 | \$874 | \$837 |
| First Page Premium            | \$895 | \$868 | \$841 | \$806 |
| Front Inside Cover            | \$885 | \$858 | \$832 | \$797 |
| Back Inside Cover             | \$800 | \$776 | \$752 | \$720 |
| Full Page Premium (pages 2-5) | \$780 | \$757 | \$733 | \$702 |
| Full Page                     | \$710 | \$689 | \$667 | \$639 |
| 2/3 Page                      | \$650 | \$631 | \$611 | \$585 |
| 1/2 Page                      | \$545 | \$529 | \$512 | \$491 |
| 1/3 Page (square)             | \$455 | \$441 | \$428 | \$410 |
| 1/3 Page (vertical)           | \$440 | \$427 | \$414 | \$396 |
| 1/6 Page                      | \$305 | \$296 | \$287 | \$275 |
| 1/12 Page                     | \$220 | \$213 | \$207 | \$198 |
| Classified                    | \$60  | \$50  | \$50  | \$50  |

## **DISPLAY ADVERTISING DIMENSIONS**

| AD SIZE                   | DIMENSIONS (W X H) |  |  |
|---------------------------|--------------------|--|--|
| Back Outside Cover        | 7.50 x 7.50 in     |  |  |
| Full Page & Inside Cover  | 7.50 x 10.00 in    |  |  |
| Inside Cover (full bleed) | 8.75 x 11.50 in    |  |  |
| 2/3 Page (vertical)       | 4.50 x 10.0 in     |  |  |
| 2/3 Page (horizontal)     | 7.50 x 7.50 in     |  |  |
| 1/2 Page (horizontal)     | 7.50 x 4.50 in     |  |  |
| 1/3 Page (square)         | 4.50 x 4.50 in     |  |  |
| 1/3 Page (vertical)       | 2.25 x 10.00 in    |  |  |
| 1/6 Page (horizontal)     | 4.50 x 2.25 in     |  |  |
| 1/6 Page (vertical)       | 2.25 x 4.50 in     |  |  |
| 1/12 Page                 | 2.25 x 2.25 in     |  |  |
| Classified                | Up to 50 words     |  |  |