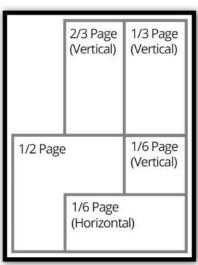

# DISPLAY ADVERTISING DIMENSIONS

| AD SIZE                   | <b>DIMENSIONS</b> (W X H) |
|---------------------------|---------------------------|
| Back Outside Cover        | 7.50 x 7.50 in            |
| Full Page & Inside Cover  | 7.50 x 10.00 in           |
| Inside Cover (full bleed) | 8.75 x 11.50 in           |
| 2/3 Page (vertical)       | 4.50 x 10.0 in            |
| 2/3 Page (horizontal)     | 7.50 x 7.50 in            |
| 1/2 Page (horizontal)     | 7.50 x 4.50 in            |
| 1/3 Page (square)         | 4.50 x 4.50 in            |
| 1/3 Page (vertical)       | 2.25 x 10.00 in           |
| 1/6 Page (horizontal)     | 4.50 x 2.25 in            |
| 1/6 Page (vertical)       | 2.25 x 4.50 in            |
| 1/12 Page                 | 2.25 x 2.25 in            |
| Classified                | Up to 50 words            |