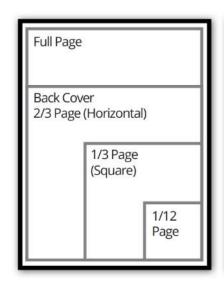

# **DISPLAY ADVERTISING RATES**

| AD SIZE                    | 1x    | 3x    | 6x    | 11x   |
|----------------------------|-------|-------|-------|-------|
| Back Cover (color)         | \$900 | \$870 | \$845 | \$820 |
| Front Inside Cover (color) | \$835 | \$805 | \$780 | \$755 |
| Back Inside Cover (color)  | \$735 | \$705 | \$680 | \$655 |
| Full Page                  | \$565 | \$535 | \$510 | \$480 |
| 2/3 Page                   | \$510 | \$480 | \$460 | \$430 |
| 1/2 Page                   | \$405 | \$375 | \$355 | \$330 |
| 1/3 Page (square)          | \$315 | \$285 | \$265 | \$240 |
| 1/3 Page (vertical)        | \$300 | \$270 | \$250 | \$225 |
| 1/6 Page                   | \$195 | \$180 | \$165 | \$150 |
| 1/12 Page                  | \$135 | \$120 | \$105 | \$90  |
| Classified                 | \$60  | \$50  | \$50  | \$50  |
|                            |       |       |       |       |

# DISPLAY ADVERTISING DIMENSIONS

| AD SIZE                   | <b>DIMENSIONS</b> (W X H) |
|---------------------------|---------------------------|
| Back Outside Cover        | 7.50 x 7.50 in            |
| Full Page & Inside Cover  | 7.50 x 10.00 in           |
| Inside Cover (full bleed) | 8.75 x 11.50 in           |
| 2/3 Page (vertical)       | 4.50 x 10.0 in            |
| 2/3 Page (horizontal)     | 7.50 x 7.50 in            |
| 1/2 Page (horizontal)     | 7.50 x 4.50 in            |
| 1/3 Page (square)         | 4.50 x 4.50 in            |
| 1/3 Page (vertical)       | 2.25 x 10.00 in           |
| 1/6 Page (horizontal)     | 4.50 x 2.25 in            |
| 1/6 Page (vertical)       | 2.25 x 4.50 in            |
| 1/12 Page                 | 2.25 x 2.25 in            |
| Classified                | Up to 50 words            |